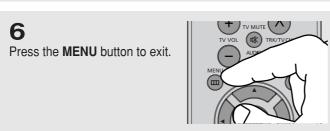

**Caution:** FCC regulations state that any unauthorized changes or modifications to this equipment may void the user's authority to operate it.

- Apparatus shall not be exposed to dripping or splashing and no objects filled with liquids, such as vases, shall be placed on the apparatus.
- If this power supply is used at 240V ac, a suitable plug adapter should be used.